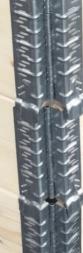

#### Collar hinges

Provided with 4 heavy-duty, galvanized hinges, the collar rests securely and directly on the pallet or another collar below it.