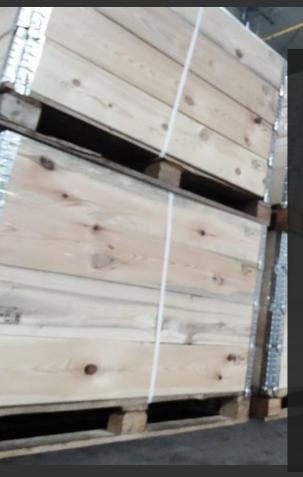

Wooden collars are one of the most universal protections for various types of goods, ranging from food products to mechanical equipment.

They are keenly used due to the ease of adjusting the size to the dimensions of the cargo and, above all, due to high resistance to loads and damage caused by external factors. They are suitable not only for various types of transport, but also for the storage process.

#### Spruce wood

The advantages include a low tendency to warp and expand or shrink with changes in moisture, and most often the wood is uniform in colour. These advantages make the material a popular choice in manufacturing. We select a suitable quality of the material so it conforms with all standards.

#### Plank dimensions

Outer length: any Outer width: any Outer height: 197 mm Planks planed and chamfered all round Brand-new product